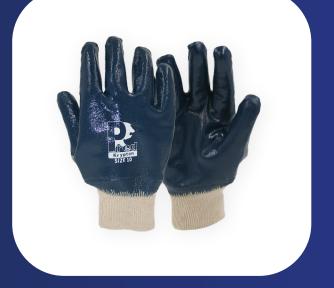

# **PRED KRYPTON**

NITKW

#### Key information:

- Jersey Liner
- Fully Coated in Heavy Duty Blue Nitrile
- Knit Wrist for a secure and comfortable fit

#### **Applications include:**

Banksmen, Construction, General Handling, Packaging, Scaffolding, Warehousing