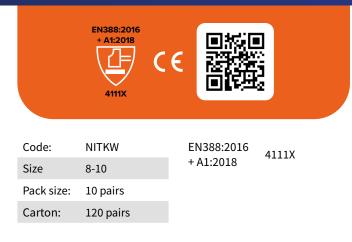

# **PRED KRYPTON**

NITKW

#### Key information:

- Jersey Liner
- Fully Coated in Heavy Duty Blue Nitrile
- Knit Wrist for a secure and comfortable fit



#### **Applications include:**

Banksmen, Construction, General Handling, Packaging, Scaffolding, Warehousing

### Limitations of Use

| Maintenance | Examine gloves for damages, splits and holes before each use. Always replace damaged gloves. Only properly fitting gloves guarantee protection and grip.           |
|-------------|--------------------------------------------------------------------------------------------------------------------------------------------------------------------|
| Storage     | Store at normal room temperature in a dry, well ventilated area. Avoid direct heat radiation.                                                                      |
| Disposal    | Used gloves can be contaminated. Dispose with household waste or as instructed by your local authority.