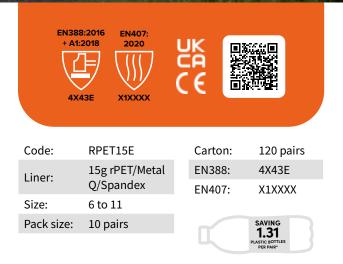

## Key information:

- Comfortable and dexterous 15g Recycled Polyester/Metal Q/ Spandex Liner
- Black Sandy Nitrile Foam Palm Coating
- Additional Nitrile Thumb Crotch Protection
- Touchscreen Compatible

- Contact Heat Level 1
- Cut Level E
- Coloured Elasticated Cuff for Size Indicator

12D

• Fibre Composition, 17% rPET, 49% Metal Q, 2% Spandex, 32% Nitrile