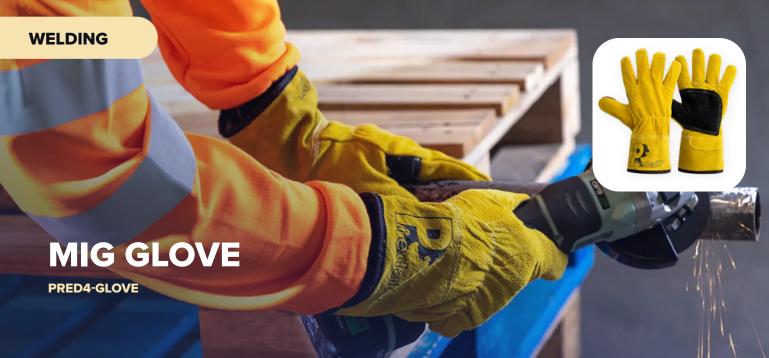

## Key information:

- Top-Quality Heavy-Duty Split-Leather Glove
- Double-Palm and Thumb offers increased protection and padding
- Twaron® Heat-Resistant Thread for Increased Lifespan
- 100% Cotton Liner on the Palm and Fingers
- Elasticated Back of Hand for a Secure Fit

## **Applications include:**

ARC Welding, Construction, Engineering, Fabrication, Metal Work, MIG Welding