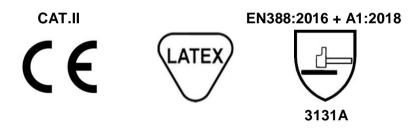

## **GR-2-LCTC – PRED Clover**

The fulfilment of the applicable essential health and safety requirements set out in Annex II of (EU) 2016/425 has been demonstrated.

Batch number can be found on each product for reference

EN388:2016 + A1:2018; EN ISO 21420:2020

The above product is in conformity with the regulation (EU) 2016/425 and is identical to the PPE which is subject of EU certificate.

Certificate No ITASLNB21011127 issued by: -