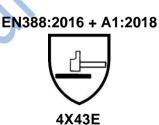

## EN388:2016 + A1:2018; EN ISO 21420:2020; EN511:2006

is identical to the P.P.E. which is subject of UK certificate of conformity No **XXXXXX** issued by: -

ITS Testing Services (UK) Ltd, Centre Court, Meridian Business Park, Leicester. LE19 1WD - *Approved Body AB0362* 