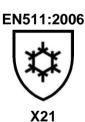

## EN388:2016 + A1:2018; EN ISO 21420:2020; EN511:2006

is identical to the P.P.E. which is subject of UK certificate of conformity No **XXXXXX** issued by: -

ITS Testing Services (UK) Ltd, Centre Court, Meridian Business Park, Leicester. LE19 1WD - *Approved Body AB0362* 