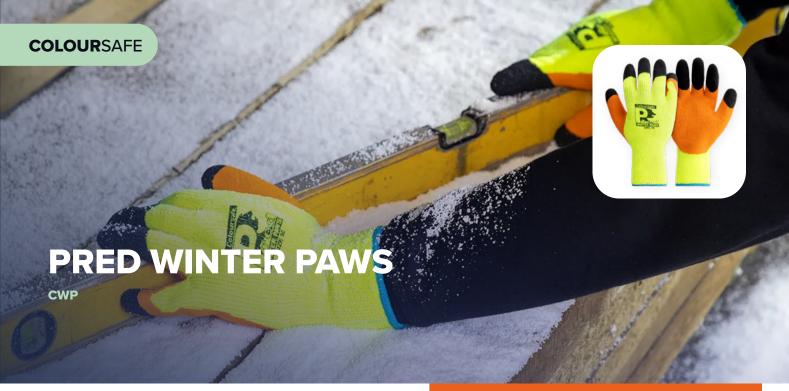

## **Key information:**

- 7 Gauge Thermal Acrylicloop, Bright Yellow Liner
- Extended Cuff for improved thermal retention
- · Crinkle Latex palm coating
- Double-Dipped fingertips for increased product longevity
- Contact Cold Resistant Level 1
- Breathable back
- Elasticated, coloured cuff for size indication

## **Applications include:**

Agriculture, Banksmen, Cold Stores, Construction, Engineering, Scaffolding