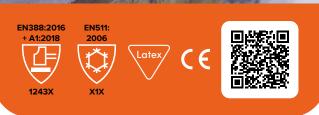

| Code:   | CWP                                | Pack size:              | 10 pairs  |
|---------|------------------------------------|-------------------------|-----------|
| Liner:  | 7 gauge<br>thermal<br>Acrylic-loop | Carton:                 | 120 pairs |
|         |                                    | EN388:2016<br>+ A1:2018 | 1243X     |
| Size:   | 8-11                               |                         |           |
| Gauge:  | 7                                  | EN511:<br>2006:         | X1X       |
| Coating | Crinkle Latex                      |                         |           |