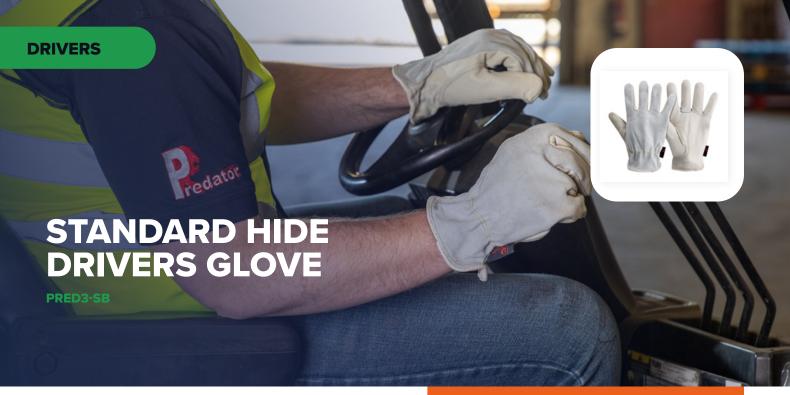

## **Key information:**

- Great Quality, Hide Leather Driver's Glove
- **Ergonomic Key-Hole Thumb** Design
- 100% Cotton Fleece Lining
- Open Cuff

- · Elasticated to provide a secure fit
- Split leather rear of hand to facilitate cost saving

| Code:  | PRED3-SB    |
|--------|-------------|
| Liner: | 100% Cotton |
| Size:  | 10          |

Pack size: 10 pairs Carton: 100 pairs EN388:2016 2122X + A1:2018