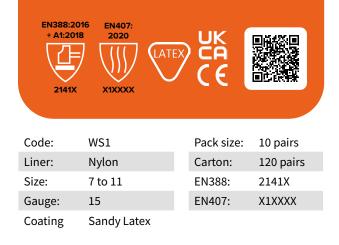

# PRED ATLANTIC WS1

#### Key information:

- Cut 1, 15 gauge Nylon liner
- Waterproof Dual Coated
- Fully coated in smooth latex, finished with a sandy latex palm dip
- Suitable for use inside or outside, in wet or dry; cold or warm conditions
- Superb wet or dry grip
- Elasticated cuff with coloured cuff size indicator
- Meets the requirements for resistance to water ingress (ISO15383)